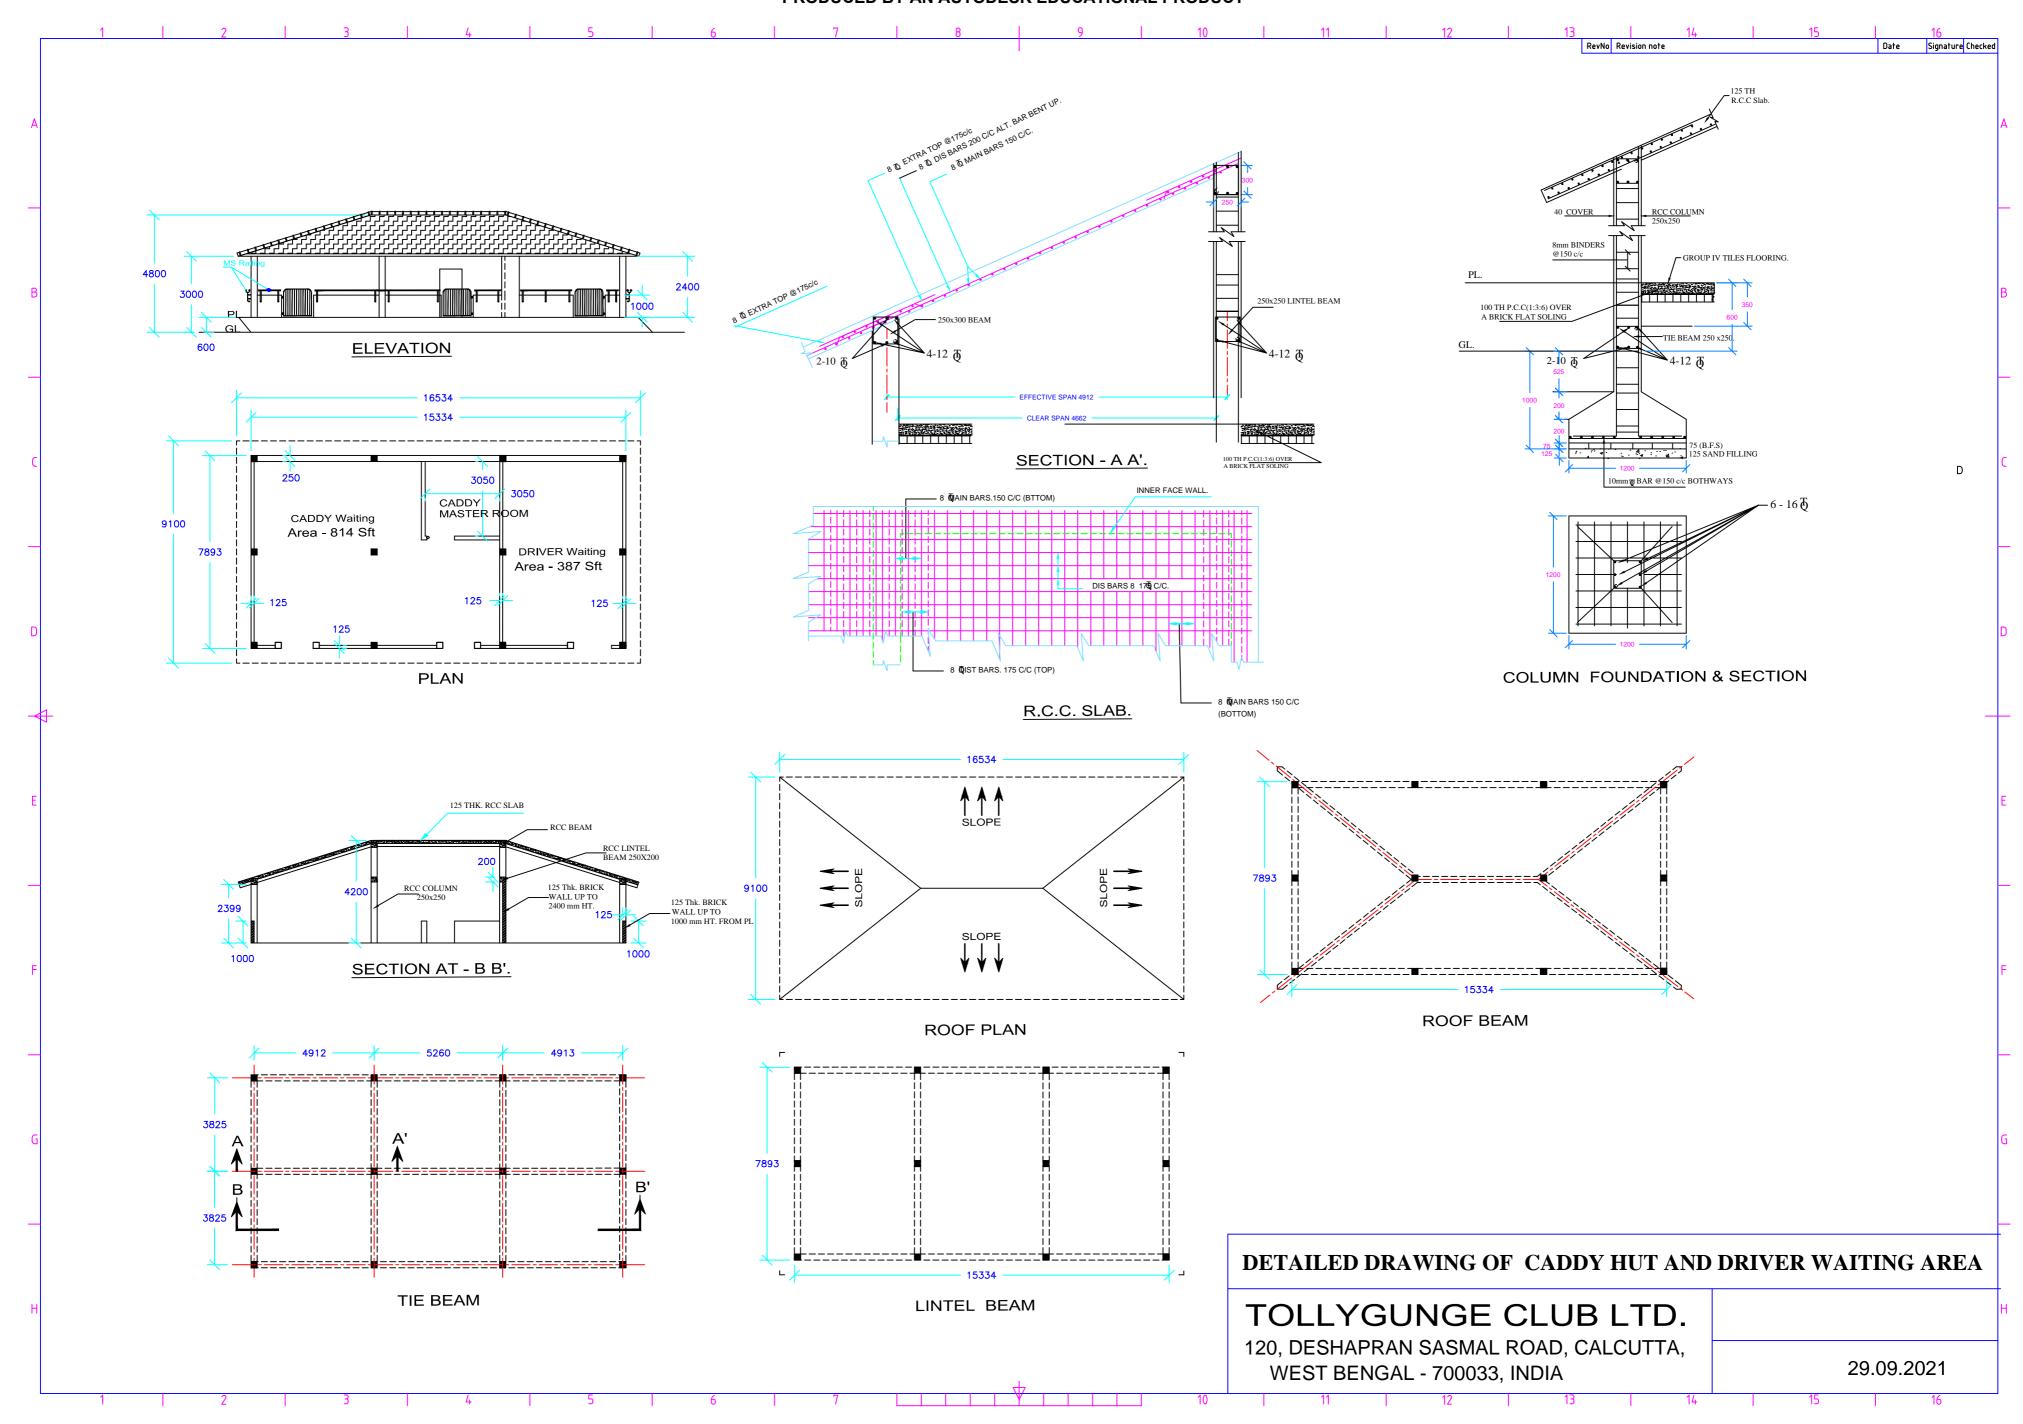

## Name of the work:

- Construction of Caddy waiting area, Driver waiting area & Bicycle parking shed and Bicycle open parking with Toilet block as per approved Layout plan near north side of Car park inside Tollygunge Club Premises, 120 Deshapran Sasmal Road, Kolkata-700 033.
  - a. Caddy Waiting area: 814 Sft.
  - b. Driver waiting area: 387 Sft
  - c. Bicycle parking shed: 680 Sft.
  - d. Bicycle Open Shed: 680 Sft.
  - e. Toilet blocks: 515 Sft.

## Specification:

- 1. Foundation will be single storied with RCC column.
- 2. Ground level to Floor level 600mm.
- 3. Super structure with RCC frame and brick wall (250 mm & 125 mm thick).
- 4. Roof will be RCC slopped roof with Mangalore tiles on top.
- 5. 6mm thick ceiling plaster with cement mortar 1:4 (1 cement : 4 Sand)
- 6. 15mm thick inside wall plaster with cement mortar 1:5 ( 1 Cement : 5 sand)
- 7. 19 mm thick external plaster with cement mortar 1: 6 (1 cement: 6 sand) with water proofing compound as per specification.
- 8. Floor finish with non skid floor tiles of Gr-IV.
- 9. 40mm thick DPC (1:2:4).
- 10. MS pipe (40mm dia.)railing to three sides of building as per approved drawing.
- 11. MS grill gate of size: 1200 mm wide & 1100 mm height.

- 12. Height of the Bldg. Side ht.2400mm & Centre ht.4800mm.
- 13. Door frame with 1<sup>st</sup> class Sal wood of size 125mm x 75 mm & window frame will be 100 mm x 75 mm.
- 14. Door size: 1000mm x 2100mm and window size: 1000mm x 1200mm.
- 15. Door shutter with 35mm thick flush door shutter of Century/Green ply make.
- 16. Window shutter with 35 mm thick teak wooden fully glazed shutter. Glass 4mm thick Indian sheet glass of Modi guard/ Saint Gobin make.
- 17. MS hollow section of Tata make for Bicycle shed .
- 18. Roof with 0.47mm thick coated profile sheet of Tata make.
- 19. MS pipes of Tata make for Bicycle stand (50 pc).
- 20. Bicycle parking floor with 50mm thick IPS floor.
- 21. Toilet door will be heavy duty PVC door of supreme make.
- 22. Toilet window will be aluminum with frosted glass Louver.
- 23. Toilets floor ceramic tiles of Kajaria/Jonshon/ Nitco make of approved colour. Basic price of tiles Rs. 45.00 per sft.
- 24. Toilets wall tiles, Height will be 1200 mm from FL of Kajaria/Jonshon/Nitco make of approved colour. Basic price of tiles Rs.40.00 per sft.
- 25. Sanitary & Plumbing fitting of Parry ware /Hindusthan make and pipes of Supreme/ Ashirvad make.
- 26. Two coats bison distemper paint with one coats approved BP cement primer to wall and ceiling surface of inside wall and ceiling.
- 27. Two coats of Weather coat long life paint with one coat of Seal-O-Prime to external wall.
- 28. Two coats of Luxol Hi gloss enamel paint with one coat of ROZC primer to steel and joinary surface.
- 29. Layout plan is attached and detailed drawing will provide at the time of execution of the work.