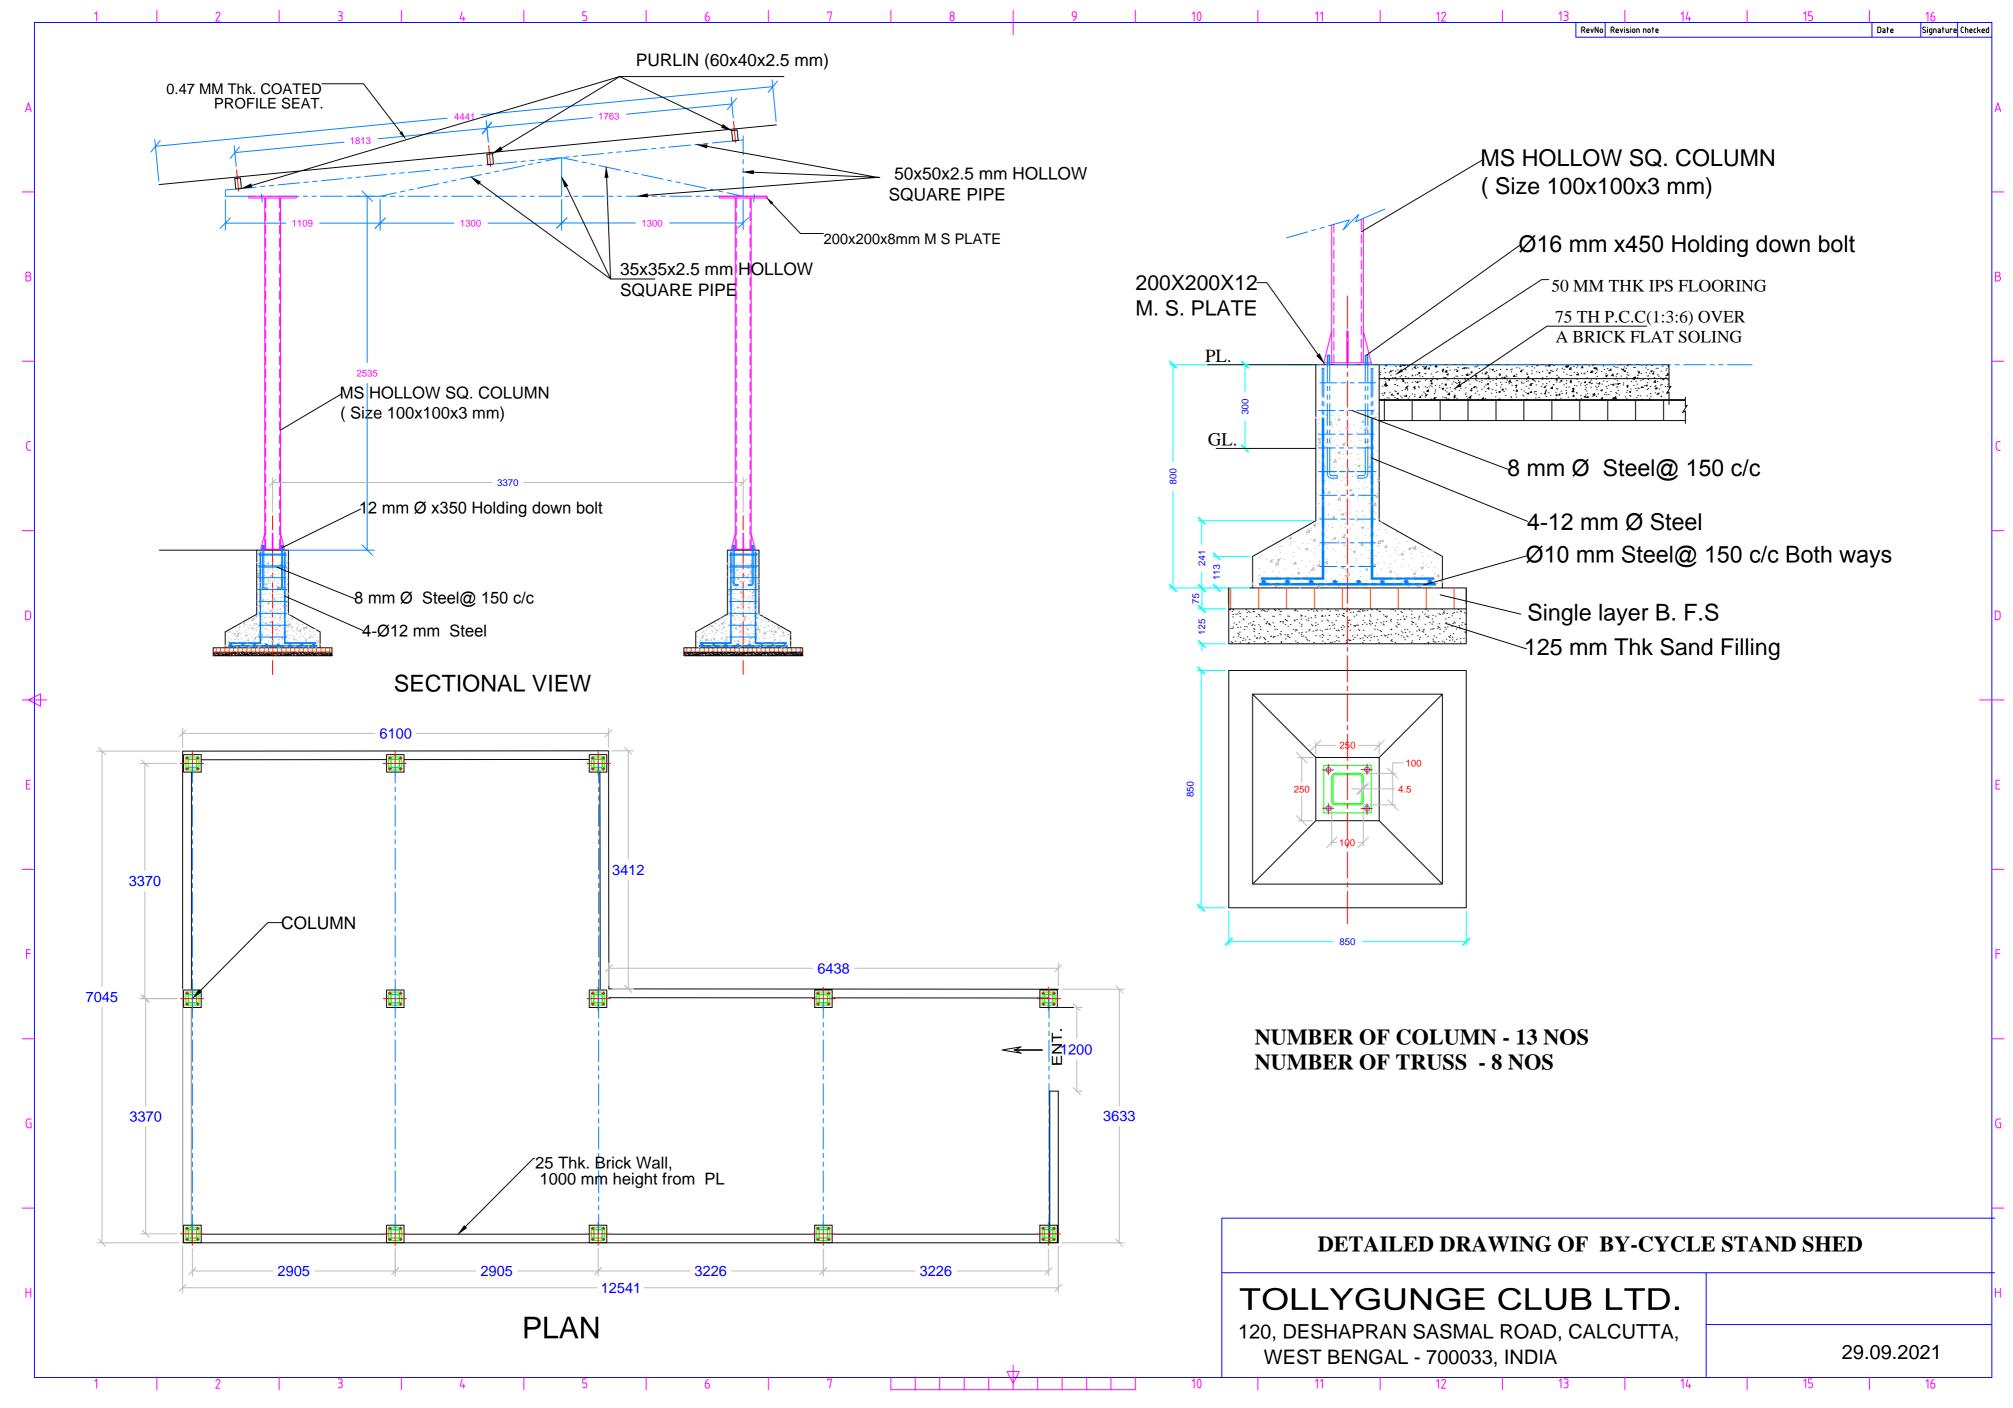

## Specification:

- 1. Foundation will be single storied with RCC column.
- 2. Ground level to Floor level 600mm.
- 3. Super structure with RCC frame and brick wall (250 mm & 125 mm thick).
- 4. Roof will be RCC slopped roof with Mangalore tiles on top.
- 5. 6mm thick ceiling plaster with cement mortar 1:4 (1 cement : 4 Sand)
- 6. 15mm thick inside wall plaster with cement mortar 1:5 ( 1 Cement : 5 sand)
- 7. 19 mm thick external plaster with cement mortar 1: 6 (1 cement: 6 sand) with water proofing compound as per specification.
- 8. Floor finish with non skid floor tiles of Gr-IV.
- 9. 40mm thick DPC (1:2:4).
- 10. MS pipe (40mm dia.)railing to three sides of building as per approved drawing.
- 11. MS grill gate of size: 1200 mm wide & 1100 mm height.

- 12. Height of the Bldg. Side ht.2400mm & Centre ht.4800mm.
- 13. Door frame with 1<sup>st</sup> class Sal wood of size 125mm x 75 mm & window frame will be 100 mm x 75 mm.
- 14. Door size: 1000mm x 2100mm and window size: 1000mm x 1200mm.
- 15. Door shutter with 35mm thick flush door shutter of Century/Green ply make.
- 16. Window shutter with 35 mm thick teak wooden fully glazed shutter. Glass 4mm thick Indian sheet glass of Modi guard/ Saint Gobin make.
- 17. MS hollow section of Tata make for Bicycle shed .
- 18. Roof with 0.47mm thick coated profile sheet of Tata make.
- 19. MS pipes of Tata make for Bicycle stand (50 pc).
- 20. Bicycle parking floor with 50mm thick IPS floor.
- 21. Toilet door will be heavy duty PVC door of supreme make.
- 22. Toilet window will be aluminum with frosted glass Louver.
- 23. Toilets floor ceramic tiles of Kajaria/Jonshon/ Nitco make of approved colour. Basic price of tiles Rs. 45.00 per sft.
- 24. Toilets wall tiles, Height will be 1200 mm from FL of Kajaria/Jonshon/Nitco make of approved colour. Basic price of tiles Rs.40.00 per sft.
- 25. Sanitary & Plumbing fitting of Parry ware /Hindusthan make and pipes of Supreme/ Ashirvad make.
- 26. Two coats bison distemper paint with one coats approved BP cement primer to wall and ceiling surface of inside wall and ceiling.
- 27. Two coats of Weather coat long life paint with one coat of Seal-O-Prime to external wall.
- 28. Two coats of Luxol Hi gloss enamel paint with one coat of ROZC primer to steel and joinary surface.
- 29. Layout plan is attached and detailed drawing will provide at the time of execution of the work.