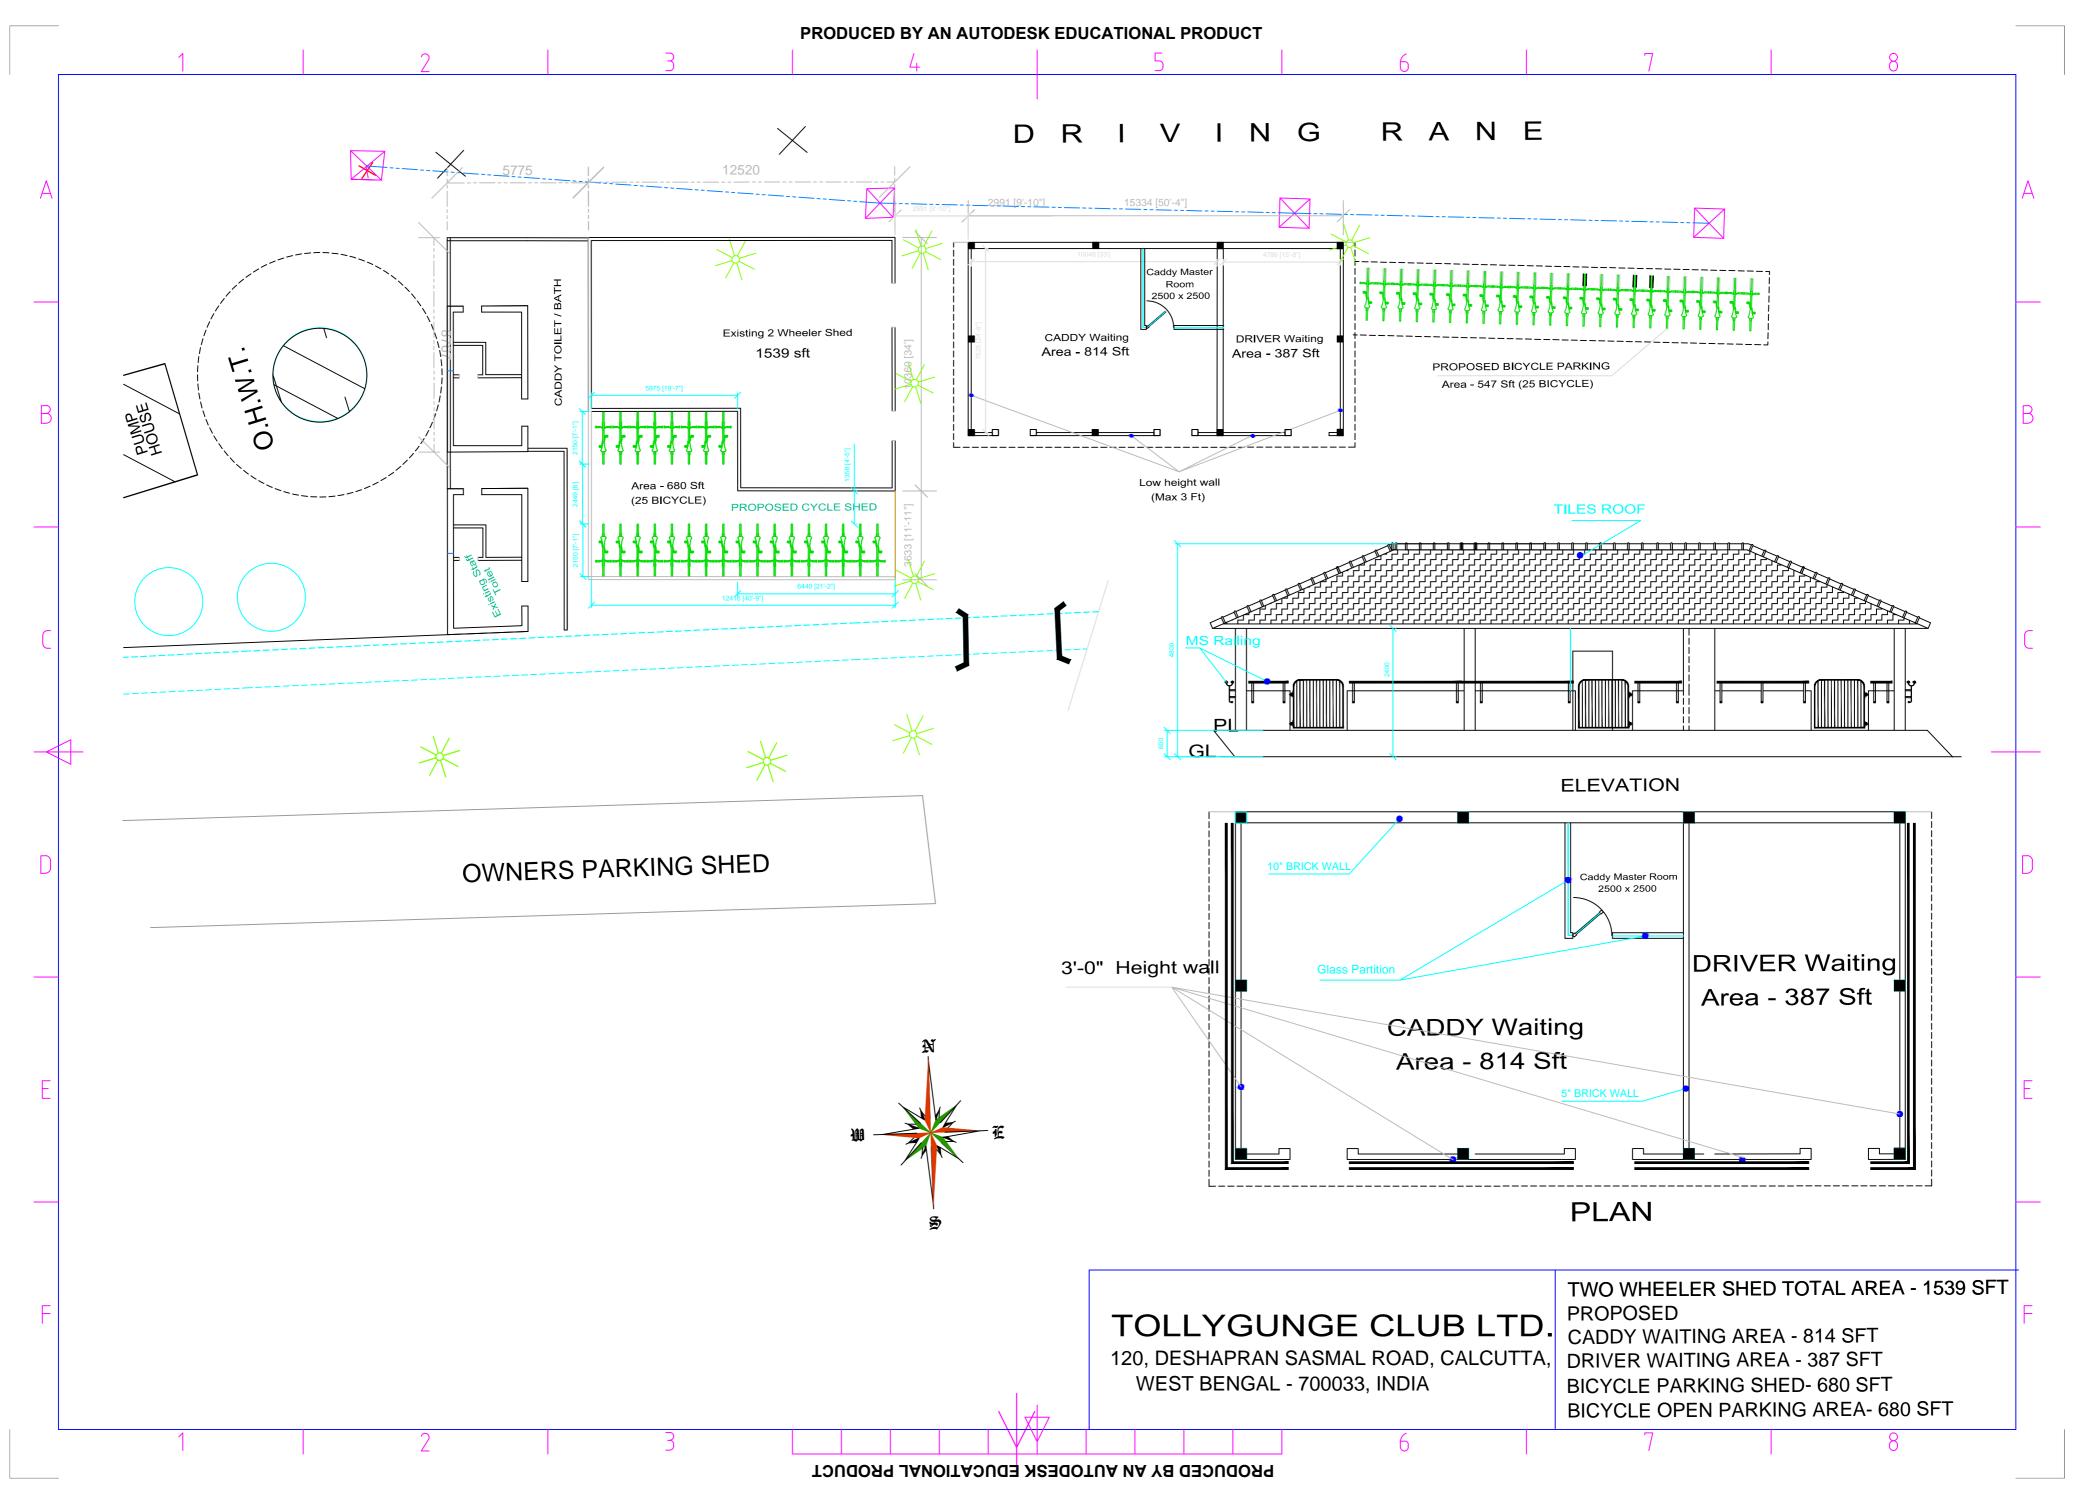

## Name of the work:

- Construction of Caddy waiting area, Driver waiting area & Bicycle parking shed and Bicycle open parking with Toilet block as per approved Layout plan near north side of Car park inside Tollygunge Club Premises, 120 Deshapran Sasmal Road, Kolkata-700 033.
  - a. Caddy Waiting area: 814 Sft.
  - b. Driver waiting area: 387 Sft
  - c. Bicycle parking shed: 680 Sft.
  - d. Bicycle Open Shed: 680 Sft.
  - e. Toilet blocks: 515 Sft.

## Specification:

- 1. Foundation will be single storied with RCC column.
- 2. Ground level to Floor level 600mm.
- 3. Super structure with RCC frame and brick wall (250 mm & 125 mm thick).
- 4. Roof will be RCC slopped roof with Mangalore tiles on top.
- 5. 6mm thick ceiling plaster with cement mortar 1:4 (1 cement : 4 Sand)
- 6. 15mm thick inside wall plaster with cement mortar 1:5 ( 1 Cement : 5 sand)
- 7. 19 mm thick external plaster with cement mortar 1: 6 (1 cement: 6 sand) with water proofing compound as per specification.
- 8. Floor finish with non skid floor tiles of Gr-IV.
- 9. 40mm thick DPC (1:2:4).
- 10. MS pipe (40mm dia.)railing to three sides of building as per approved drawing.
- 11. MS grill gate of size: 1200 mm wide & 1100 mm height.

- 12. Height of the Bldg. Side ht.2400mm & Centre ht.4800mm.
- 13. Door frame with 1<sup>st</sup> class Sal wood of size 125mm x 75 mm & window frame will be 100 mm x 75 mm.
- 14. Door size: 1000mm x 2100mm and window size: 1000mm x 1200mm.
- 15. Door shutter with 35mm thick flush door shutter of Century/Green ply make.
- 16. Window shutter with 35 mm thick teak wooden fully glazed shutter. Glass 4mm thick Indian sheet glass of Modi guard/ Saint Gobin make.
- 17. MS hollow section of Tata make for Bicycle shed .
- 18. Roof with 0.47mm thick coated profile sheet of Tata make.
- 19. MS pipes of Tata make for Bicycle stand (50 pc).
- 20. Bicycle parking floor with 50mm thick IPS floor.
- 21. Toilet door will be heavy duty PVC door of supreme make.
- 22. Toilet window will be aluminum with frosted glass Louver.
- 23. Toilets floor ceramic tiles of Kajaria/Jonshon/ Nitco make of approved colour. Basic price of tiles Rs. 45.00 per sft.
- 24. Toilets wall tiles, Height will be 1200 mm from FL of Kajaria/Jonshon/Nitco make of approved colour. Basic price of tiles Rs.40.00 per sft.
- 25. Sanitary & Plumbing fitting of Parry ware /Hindusthan make and pipes of Supreme/ Ashirvad make.
- 26. Two coats bison distemper paint with one coats approved BP cement primer to wall and ceiling surface of inside wall and ceiling.
- 27. Two coats of Weather coat long life paint with one coat of Seal-O-Prime to external wall.
- 28. Two coats of Luxol Hi gloss enamel paint with one coat of ROZC primer to steel and joinary surface.
- 29. Layout plan is attached and detailed drawing will provide at the time of execution of the work.